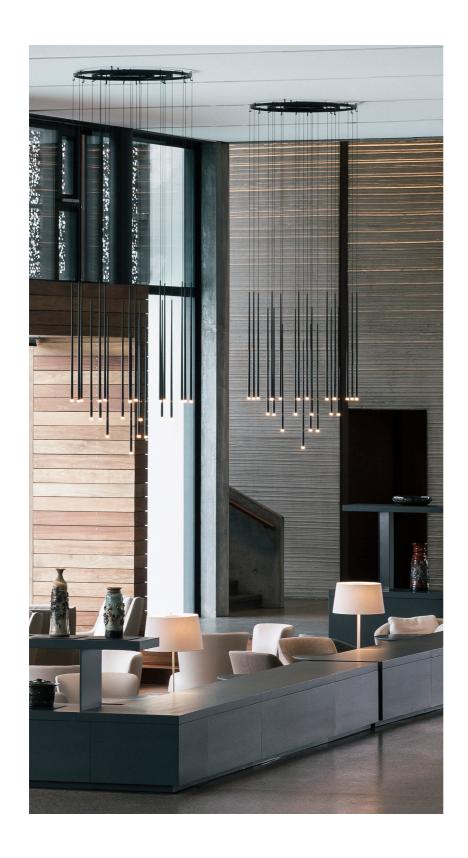

## Slim

Design by Jordi Vilardell.

Elegant and magical, like drops of light falling from the sky, Slim's long, slender strands are suspended by fibre cords to draw the eye upwards.

134 SLIM

Streamlined and refined, Slim serves as a sleek punctuation mark. Distinguished by long, slender strands suspended from fibre cords like drops of light falling from the sky, it draws the eye upwards. Slim is crafted of frosted glass diffusers, lending a candlelit ambience that bathes a space in a soft pool of light. The pendant is available for single use or in a set of 4, 6, 7, 10, 13, or 22.