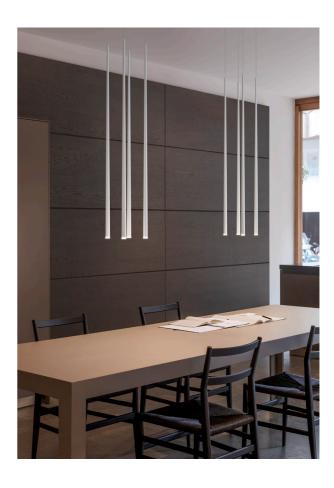

## Slim

Design by Jordi Vilardell.

Elegant and magical, like drops of light falling from the sky, Slim's long, slender strands are suspended by fibre cords to draw the eye upwards.

134 SLIM

Streamlined and refined, Slim serves as a sleek punctuation mark. Distinguished by long, slender strands suspended from fibre cords like drops of light falling from the sky, it draws the eye upwards. Slim is crafted of frosted glass diffusers, lending a candlelit ambience that bathes a space in a soft pool of light. The pendant is available for single use or in a set of 4, 6, 7, 10, 13, or 22.