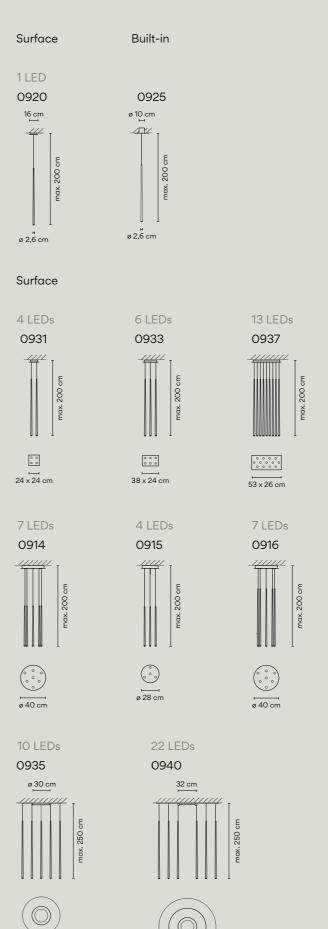

Body: Fiberglass.

03 White (RAL 9016)

Body: Carbon fiber.

04 Black carbon fiber

Diffuser: Glass. Canopy: Steel.

LED 2700 K. CRI >80. 95 lm/W.

Ref. 0914, 0915, 0916, 0917, 0931, 0933, 0935, 0940. Dimming: 1-10V, Push. Surface mounted.

Ref. 0920 /10 Dimming: No. /1B Dimming 1-10V, Push. Surface mounted.

Ref. 0925. /10 Dimming: No. /1B Dimming 1-10V, Push. Built-in.

Ref. 0937 Dimming: 1-10V, DALI, Push. Surface mounted.

100 cm

ø 69 cm

4 LEDs

0917

ø 28 cm

PENDANTS 135