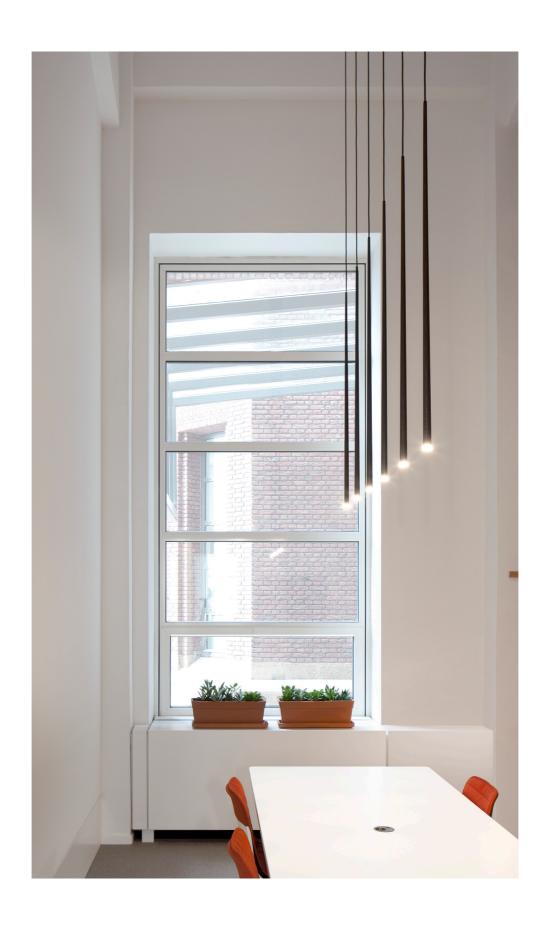

## Slim

Design by Jordi Vilardell.

Elegant and magical, like drops of light falling from the sky, Slim's long, slender strands are suspended by fibre cords to draw the eye upwards.

134 SLIM

Streamlined and refined, Slim serves as a sleek punctuation mark. Distinguished by long, slender strands suspended from fibre cords like drops of light falling from the sky, it draws the eye upwards. Slim is crafted of frosted glass diffusers, lending a candlelit ambience that bathes a space in a soft pool of light. The pendant is available for single use or in a set of 4, 6, 7, 10, 13, or 22.