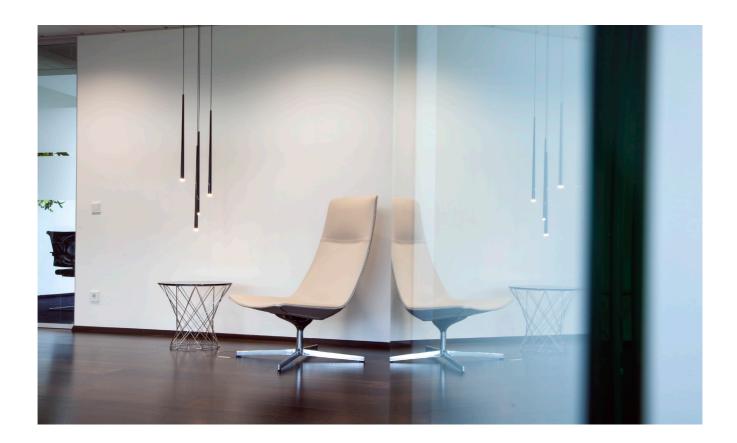

## Slim

Design by Jordi Vilardell.

Elegant and magical, like drops of light falling from the sky, Slim's long, slender strands are suspended by fibre cords to draw the eye upwards.

134 SLIM

Streamlined and refined, Slim serves as a sleek punctuation mark. Distinguished by long, slender strands suspended from fibre cords like drops of light falling from the sky, it draws the eye upwards. Slim is crafted of frosted glass diffusers, lending a candlelit ambience that bathes a space in a soft pool of light. The pendant is available for single use or in a set of 4, 6, 7, 10, 13, or 22.